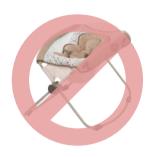

# DO NOT ACCEPT

Due to safety concerns/risks, the following items are not accepted at any JBF Sales.

### **Incline Sleepers**

Due to risk posed to infants, incline sleepers can no longer be accepted at Just Between Friends sales. A notice was provided by the CPSC on November 11, 2018 in which these sleepers were deemed unsafe after repeated incidents of infant suffocation.